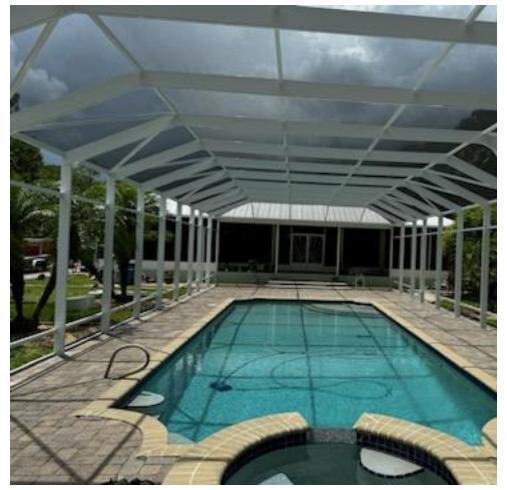

This charcoal 18x14 screen is a traditional choice for patio and pool enclosures. Pool & Patio Screen was designed for applications where extra strength is desired.

An 18 x 14 mesh screen has 18 rectangles per inch horizontally and 14 rectangles stacked vertically to make up an inch. The mesh size refers to the density of the screen mesh, which is measured by the number of openings per square inch.