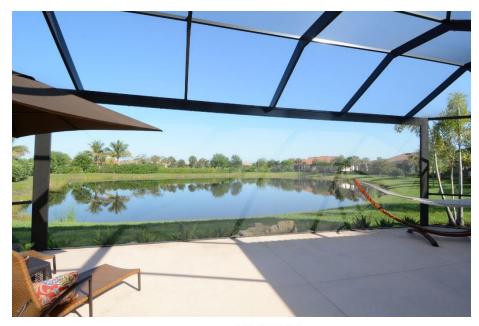

- CRAFTING ALUMINUM SOLUTIONS WITH PRECISION AND PASSION SINCE 1977
- .018" Yarn Diameter
- .026 Fabric Thickness (Inch)
- 45% Openness
- 305 psi Burst Strength
- Will not rust, corrode or stain.
- Ideal for high traffic areas
- 3 times stronger than regular screen
- Resistant to tears and punctures
- Installs like regular insect screening
- Perfect for windows, doors, patios and pool enclosures

## SAMPLE SWATCH

TuffScreen

A heavy-duty, vinyl-coated polyester insect screening that is ideal for use in high traffic area. Pet resistant and tear and puncture resistant. TuffScreen is stronger than regular insect screening.